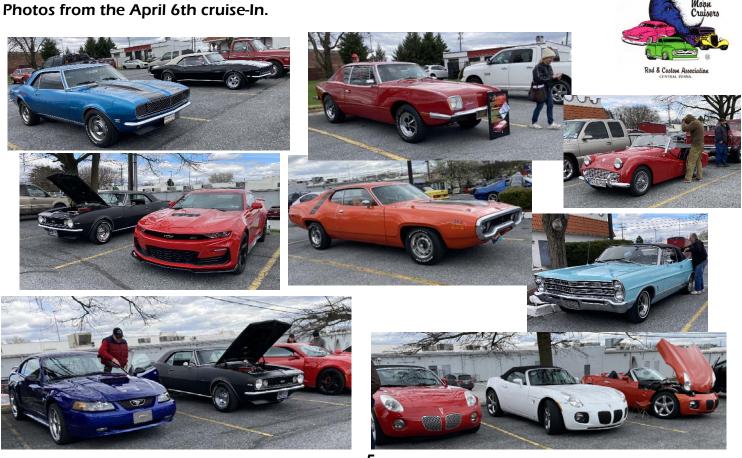

**R.O.M.E.O.** Meets the second Friday of the month at The Fairground Diner, 111 Carlisle Springs Rd. at 11:00 am. Photos from Fairground Diner on page 6 of the newsletter.

**BMC FUN RUN** - Sunday, July 14th at New Kingstown Fire Company Volunteers needed to help - contact Jim O'Connell at 717-319-6146. Flyer on page 12

### **R.O.M.E.O.**

Photos from the March 8th and April 12th get together at Fairground Diner to talk cars.