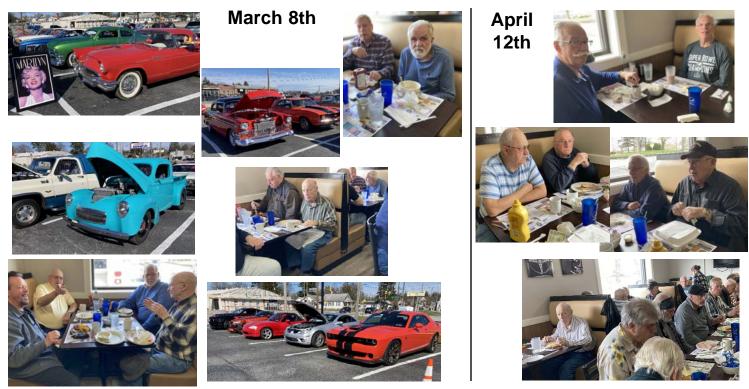

**R.O.M.E.O.** Meets the second Friday of the month at The Fairground Diner, 111 Carlisle Springs Rd. at 11:00 am. Photos from Fairground Diner on page 6 of the newsletter.

**BMC FUN RUN** - Sunday, July 14th at New Kingstown Fire Company Volunteers needed to help - contact Jim O'Connell at 717-319-6146. Flyer on page 12

### **R.O.M.E.O.**

Photos from the March 8th and April 12th get together at Fairground Diner to talk cars.