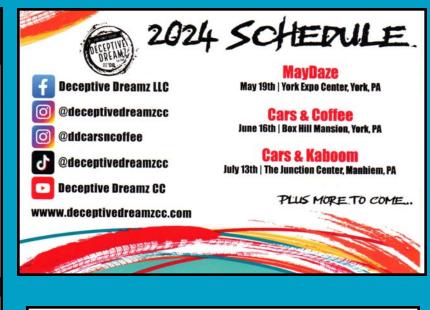

| RLISLE, PA 1<br>ENTS HELD RAIN OF<br>& FL: AC#665189 | The second second second second second |  |  |  |  |  |







#### DINNER CRUISE-IN Bakers Diner in Dillsburg Thursday, August 15th

Come early at 5:00 or after work at 6:00

We'll be there!

Contact Patty Williams for reservations 717-512-9220





Sunday, July 14, 2024 9am to 4pm New Kingstown Fire Company 277 North Locust Point Road New Kingstown, PA



\$10 Per Car Pre Donation to Enter \$15 Per Car Donation Day of Show Portions of Proceeds Benefit Our Charities.



**AWARD SHOW** (awards chosen by awards sponsor) Open to all Makes and Models including Trucks & Imports. Award Given to Guest Car Club with Most Registered Members. 1st 400 Receive Dash Plagues.

**DOOR PRIZES** (must be present to win)

**SPECIAL DRAWINGS** (need not be present to win) Grand Prize - Long Block Stroker Motor (Approx. 450 HP) \$2000 in Various Cash Prizes!

FUN