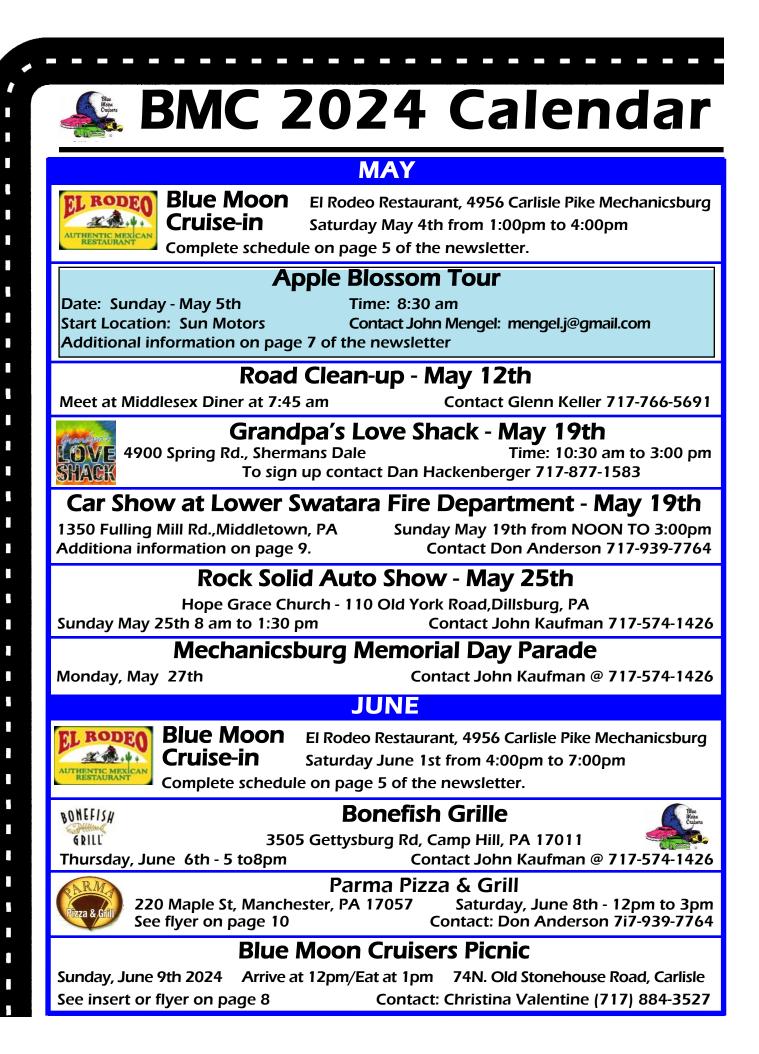

The first major Blue Moon Cruiser event is the Spring Dance on April 27th. There is still time to get your tickets. Please check our website or Facebook page for more information. Well underway is the planning for our Spring Picnic, Memorial Day Parade, cruise-ins at JoJo's Pizza, El Rodeo, Bone Fish Grill, Wertsville Diner, Parma Pizza and Grill and Lemoyne Diner. Please check your 2024 roster book for a complete list of cruise-ins. There are least a half dozen other events in the works including parades, Apple Blossom Run and of course, the big event, our annual Fun Run on July 14th. Add to that the events planned by our friends at other clubs, churches, auto dealers and restaurants and we have a spring and summer full of fun activities.

#### **Dates and Time:**

- May 4th - 1:00 to 4:00 Hosted by Vicki Seggr for Scholoships
- June 8th 4:00 to 7:00
- 4:00 to 7:00 July 6th
- August 3rd 4:00 to 7:00 Hosted by Bill Lowe for MS
- September 7th 1:00 to 4:00 Hosted by Don Anderson for St Judes

#### El Rodeo Cruise-In

October 5th - 1:00 to 4:00 Hosted by Mark Counsman for Four Dimonds

November 2nd - 1:00 to 4:00

December 14th - 1:00 to 3:00 Hosted by Lou & Lorraine Frank for **Toys for Tots** 

#### PIZZA & PASTA

JoJo's Restaurant 2210 Aspen Drive Mechanicsburg, PA 17055

# 2024 Cruise-in Schedule

| Wednesday | April 10, 2024     | 5:00 pm to 8:00 pm |
|-----------|--------------------|--------------------|
| Wednesday | June 12, 2024      | 5:00 pm to 8:00 pm |
| Wednesday | July 10, 2024      | 5:00 pm to 8:00 pm |
| Wednesday | August 14, 2024    | 5:00 pm to 8:00 pm |
| Wednesday | September 11, 2024 | 5:00 pm to 8:00 pm |