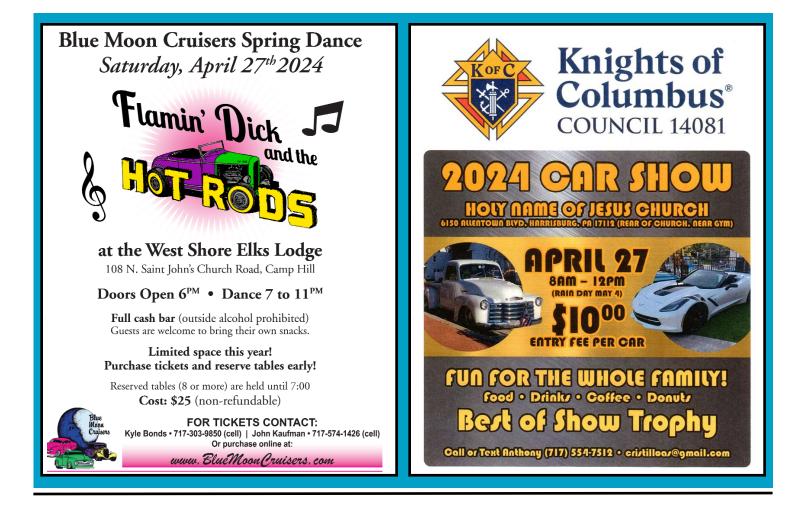

The first major Blue Moon Cruiser event is the Spring Dance on April 27th. There is still time to get your tickets. Please check our website or Facebook page for more information. Well underway is the planning for our Spring Picnic, Memorial Day Parade, cruise-ins at JoJo's Pizza, El Rodeo, Bone Fish Grill, Wertsville Diner, Parma Pizza and Grill and Lemoyne Diner. Please check your 2024 roster book for a complete list of cruise-ins. There are least a half dozen other events in the works including parades, Apple Blossom Run and of course, the big event, our annual Fun Run on July 14th. Add to that the events planned by our friends at other clubs, churches, auto dealers and restaurants and we have a spring and summer full of fun activities.

Let's have a great spring and summer. I look forward to seeing you and working with you at these upcoming events.

Jim O'Connell

To read additional flyers on events, check out pages 7, 9, 10 and 11 on the Blue Moom Cruiser's web newsletter and this e-mailed BMC newsletter.